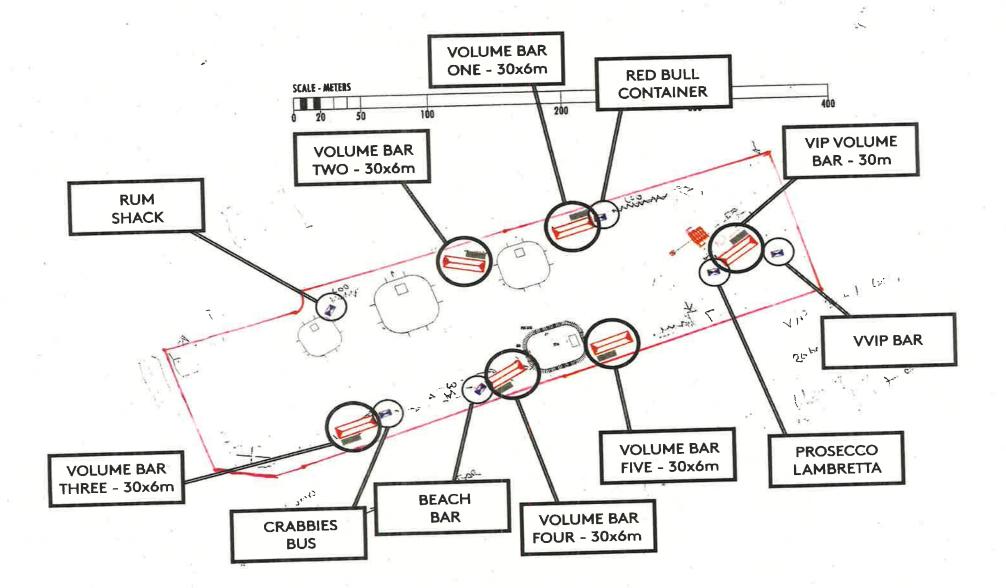

There will be 7 standard bars with an additional 4 pop up bars. A site plan is attached to show the layout of the bars. There will be 12 catering units serving hot and cold food during the entire event.